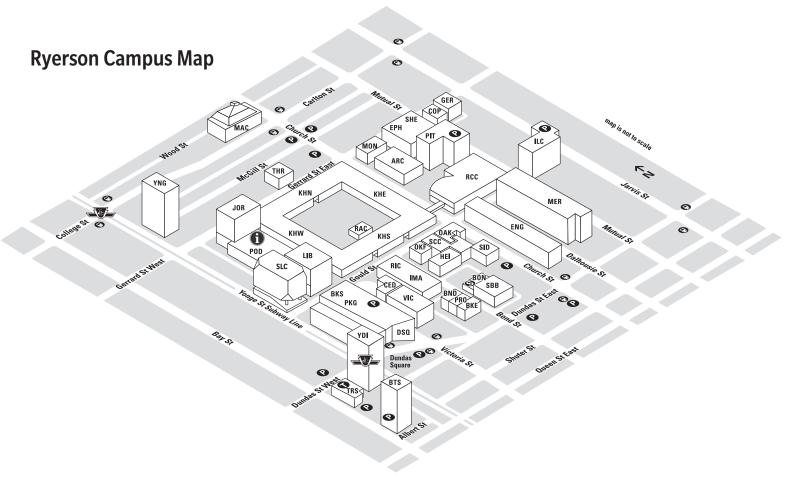

## **BUILDING CODE, NAME, STREET ADDRESS**

- ARC Architecture Building, 325 Church Street
- BKE 110 Bond Street
- BKS Campus Store, 17 Gould Street
- BND 114 Bond Street
- BON Capital Projects & Real Estate, Security, 111 Bond Street
- BTS Bell Trinity Square, 483 Bay Street
- **CED** Heaslip House, The G. Raymond Chang School of Continuing Education, 297 Victoria Street
- COP Co-operative Education, 101 Gerrard Street East
- **DSQ** 10 Dundas Street East Yonge-Dundas Square
- ENG George Vari Engineering and Computing Centre, 245 Church Street
- EPH Eric Palin Hall, 87 Gerrard Street East
- GER Research/Graduate Studies, 111 Gerrard Street East
- HEI HEIDELBERG Centre School of Graphic Communications Management, 125 Bond Street
- ILC International Living/Learning Centre, entrances at 133 Mutual Street and 240 Jarvis Street
- IMA School of Image Arts, 122 Bond Street
- JOR Jorgenson Hall, 380 Victoria Street
- KHE Kerr Hall East, 340 Church Street/60 Gould Street
- KHN Kerr Hall North, 31/43 Gerrard Street East
- KHS Kerr Hall South, 40/50 Gould Street
- KHW Kerr Hall West, 379 Victoria Street
- LIB Library Building, 350 Victoria Street
- MAC Mattamy Athletic Centre at the Gardens, 50 Carlton Street
- MER Merchandise Building, 147/159 Dalhousie Street
- MON Civil Engineering Building, 341 Church Street
- OAK Oakham House, 63 Gould Street

- **OKF** O'Keefe House, 137 Bond Street
- PIT Pitman Hall, 160 Mutual Street
- PKG Parking Garage, 300 Victoria Street
- POD Podium, 350 Victoria Street (area connecting Jorgenson Hall to the Library Building)
- PRO Projects Office, 112 Bond Street
- RAC Recreation and Athletics Centre, entrance through archway at 40 and 50 Gould Street
- **RCC** Rogers Communications Centre, 80 Gould Street
- RIC Ryerson Image Centre, 33 Gould Street
- SBB South Bond Building, 105 Bond Street
- SCC Student Campus Centre, 55 Gould Street
- SLC Student Learning Centre, 341 Yonge Street
- SHE Sally Horsfall Eaton Centre for Studies in Community Health, 99 Gerrard Street East
- SID School of Interior Design, 302 Church Street
- THR Theatre School, 44/46 Gerrard Street East
- TRS Ted Rogers School of Management 575 Bay Street (entrance at 55 Dundas Street West)
- VIC Victoria Building, 285 Victoria Street
- YDI Yonge-Dundas I, 1 Dundas Street West
- YNG 415 Yonge Street
- Undergraduate Admissions and Recruitment
- Direct underground access from the Ted Rogers School of Management to the Dundas Subway
- Security
- Parking
- TTC Subway stop
- TTC Streetcar stop